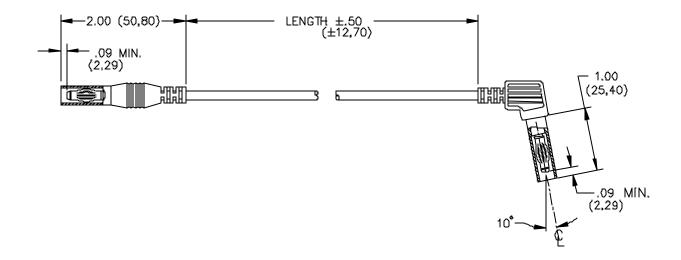

## ORDERING INFORMATION: Model 5547-48-\*

\*=Color Code, -0 Black, and -2 Red

All dimensions are in inches. Tolerances (except noted):  $.xx = \pm .02$ " (.51 mm),  $.xxx = \pm .005$ " (.127 mm). All specifications are to the latest revisions. Specifications are subject to change without notice. Registered trademarks are the property of their respective companies. Made in USA